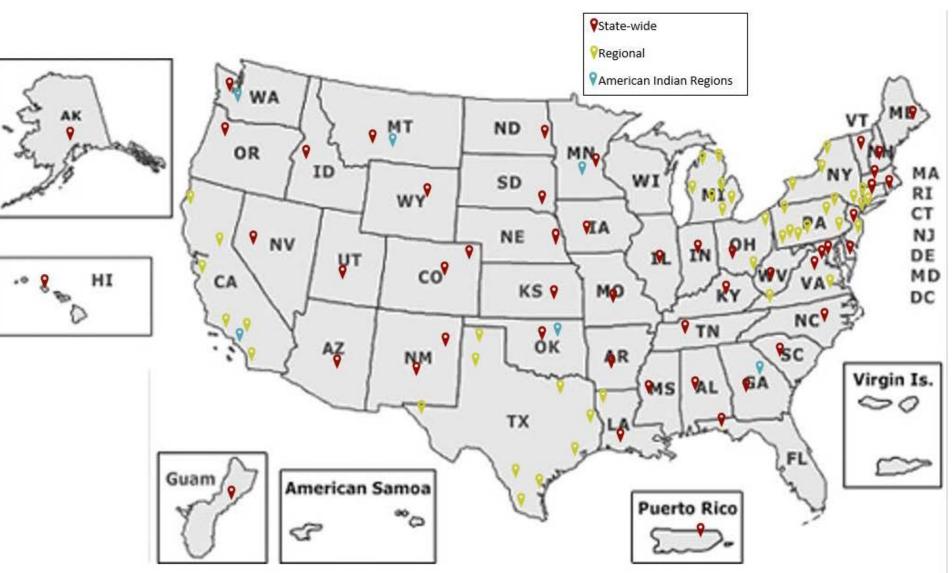

NSE LOGISTICS AGENCY**



THE NATION'S COMBAT LOGISTICS SUPPORT AGENCY









# PTACs: What Contracting Officers Need to Know

Sherry Savage, Program Manager April 25, 2018







### Agenda



- What is a Procurement Technical Assistance Center (PTAC)
- What PTACs do for Businesses
- What PTACs do for Government
- How to Find a PTAC



## The Program



- Procurement Technical Assistance Program (PTAP)
   established by the DoD Authorization Act for Fiscal Year
   1985 to expand the number of businesses capable of
   participating in government contracts
- DLA awards cost sharing cooperative agreements with states, local governments, nonprofit organizations and other eligible program participants who operate Procurement Technical Assistance Centers (PTAC)



## **Primary Locations**







# PTACs Help Businesses



- Training related to contracts with DoD, other federal agencies, state, and local governments.
- Identify subcontracting opportunities
- Understanding procedures, requirements and regulations
- Preparing and submitting bids
- Registrations such as SAM
- Facilitate introductions





## **Measuring PTAC Performance**



| PROCUREMENT TECHNICAL ASSISTANCE CENTER COOPERATIVE AGREEMENT PERFORMANCE REPORT