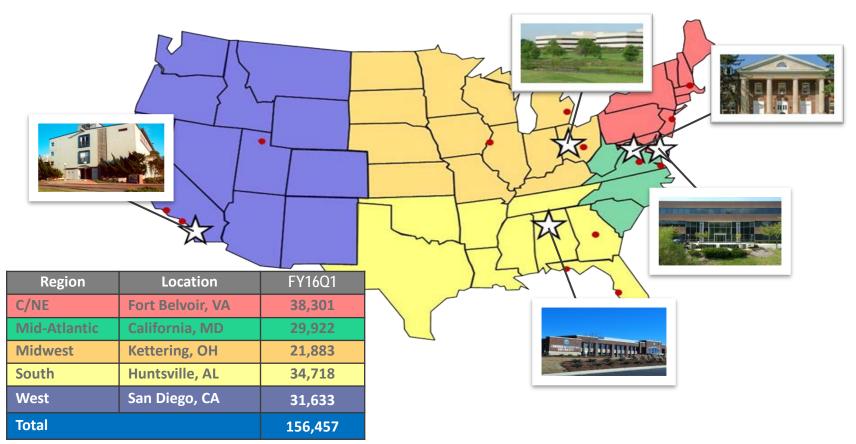

# Defense Statutory Acquisition Workforce

| Career Field                          | Army   | Navy   | Air Force | 4th Estate | Totals  |
|---------------------------------------|--------|--------|-----------|------------|---------|
| Auditing                              | 0      | 0      | 0         | 4,316      | 4,316   |
| Business - Cost Estimating            | 244    | 570    | 454       | 78         | 1,346   |
| Business - Financial Mgmt             | 1,662  | 2,000  | 1,944     | 599        | 6,205   |
| Contracting                           | 8,010  | 6,114  | 8,534     | 7,572      | 30,230  |
| Engineering                           | 8,986  | 21,181 | 8,903     | 1,980      | 41,050  |
| Facilities Engineering                | 1,497  | 5,261  | 166       | 62         | 6,986   |
| Industrial/Contract Property Mgmt     | 45     | 61     | 20        | 274        | 400     |
| Information Technology                | 1,682  | 2,765  | 1,133     | 822        | 6,402   |
| Life Cycle Logistics                  | 7,201  | 6,160  | 3,028     | 2,833      | 19,222  |
| Production, Quality and Manufacturing | 1,393  | 2,810  | 331       | 5,288      | 9,822   |
| Program Management                    | 3,281  | 6,335  | 5,366     | 1,603      | 16,585  |
| Purchasing                            | 272    | 495    | 79        | 484        | 1,330   |
| S&T Manager                           | 393    | 484    | 2,674     | 130        | 3,681   |
| Test and Evaluation                   | 1,956  | 3,328  | 3,027     | 381        | 8,692   |
| Unknown                               | 11     | 1      | 6         | 28         | 46      |
| Totals                                | 36,633 | 57,565 | 35,665    | 26,450     | 156,313 |

Source: AT&L Workforce DataMart; 12/31/2015