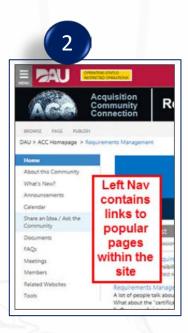

#### **Navigation (continued)**

At the top left of your screen is the most powerful navigational item: the hamburger menu. It contains all of the other navigational methods except the breadcrumb path. When you click on it, an accordion-style menu opens with links to the various navigational sections. Clicking each new section will close the other sections. When you want to close this menu, click the "X" at the top.

Please note this hamburger menu opens a default menu related to the *page you are* <u>on!</u>

You must select other options to navigate away from the communities if you desire to.