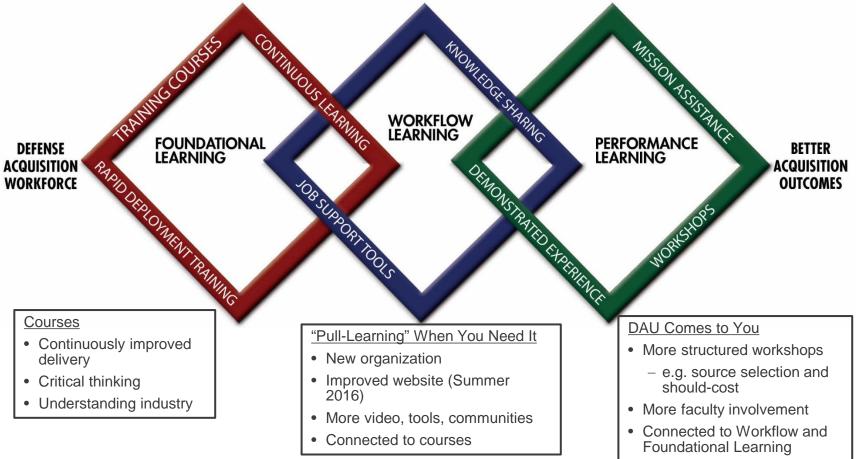

# DAU Acquisition Learning Model

### Workflow Learning – The help you need, when and where you need it.

# Performance Learning – Assistance Tailored To An Organization's Specific Needs

- Consulting support
- Leadership development and executive coaching
- Tailored "how-to" workshops, e.g. Integrated Baseline Review
- Team training to meet unique organizational needs, e.g. Source Selection Simulation