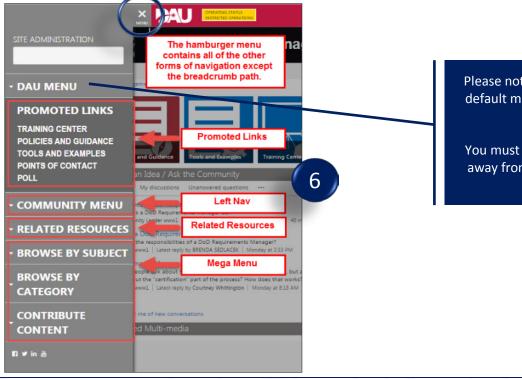

#### **Navigation (continued)**

At the top left of your screen is the most powerful navigational item: the hamburger menu. It contains all of the other navigational methods except the breadcrumb path. When you click on it, an accordion-style menu opens with links to the various navigational sections. Clicking each new section will close the other sections. When you want to close this menu, click the "X" at the top.

Please note this hamburger menu opens a default menu related to the *page you are* <u>on!</u>

You must select other options to navigate away from the communities if you desire to.