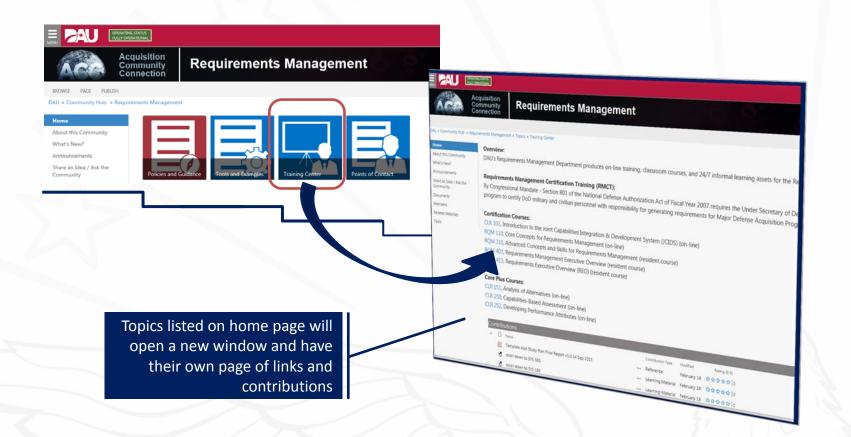

|

Community Hub is a listing of DAU Communities of Practice



#### **Topical Search of Communities**





Select dropdown menu for 'Topic Area' and you can pinpoint specific toplevel communities such as Small Business Programs



### **Apply filters - Narrow search for a specific community**





tools and related learning assets.



#### **Community Examples – Web & Mobile**





#### **Community Examples (continued)**





#### Join A Community





#### **Example of Community Topics List**





#### **Navigate via Different Methods**







#### **Navigation (continued)**







#### **Related Resources**

Related Resources links take you to pages containing relevant information for the community.



#### **Navigation (continued)**





At the top left of your screen is the most powerful navigational item: the hamburger menu. It contains all of the other navigational methods except the breadcrumb path. When you click on it, an accordion-style menu opens with links to the various navigational sections. Clicking each new section will close the other sections. When you want to close this menu, click the "X" at the top.



Please note this hamburger menu opens a default menu related to the *page you are* <u>on!</u>

You must select other options to navigate away from the communitie