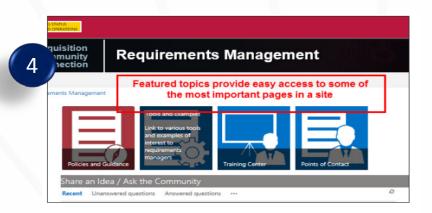

|

Community Hub is a listing of DAU Communities of Practice



#### **Topical Search of Communities**





Select dropdown menu for 'Topic Area' and you can pinpoint specific toplevel communities such as Small Business Programs



### **Apply filters - Narrow search for a specific community**





tools and related learning assets.



#### **Community Examples – Web & Mobile**





#### **Community Examples (continued)**





#### Join A Community





#### **Example of Community Topics List**





#### **Navigate via Different Methods**







#### **Navigation (continued)**







#### **Related Resources**

Related Resources links take you to pages containing relevant information for the community.



#### **Navigation (continued)**





At the top left of your screen is the most powerful navigational item: the hamburger menu. It contains all of the other navigational methods except the breadcrumb path. When you click on it, an accordion-style menu opens with links to the various navigational sections. Clicking each new section will close the other sections. When you want to close this menu, click the "X" at the top.



Please note this hamburger menu opens a default menu related to the *page you are* <u>on!</u>

You must select other options to navigate away from the communities if you desire to.

#### **DAU Training is Available**

- Community Overview and **Tr