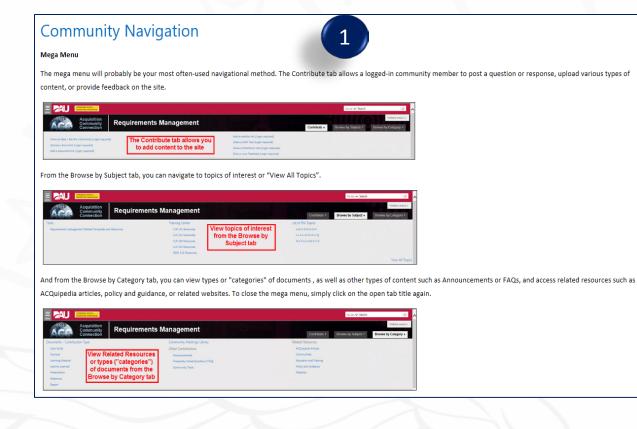

#### **Navigate via Different Methods**

#### **Navigation (continued)**

#### **Related Resources**

Related Resources links take you to pages containing relevant information for the community.