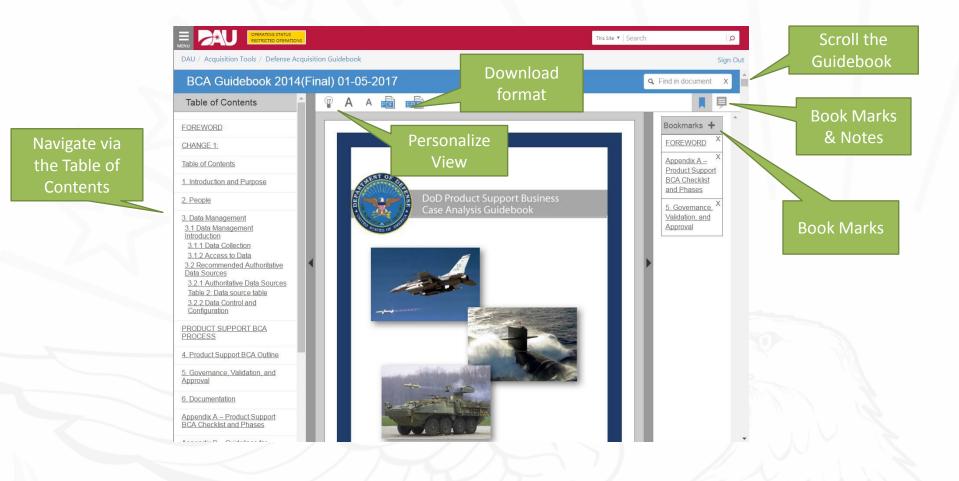

#### Visit our online resources

- Tools & Resources hundreds of assets at your fingertips with faceted and intuitive search across all DAU resources
- Web enabled guidebooks take your notes and bookmarks with you! Download and view guidebooks, such as the DAG, on your mobile device
- **Connect with experts and peers -** 50+ Communities of Practice
- Interactivity provide feedback and ratings

AAP

ACQuipedia

Topic Area

Search Tool

Glossary

CONSISTION TOOLS & RESO

(escribed in DoD Directive \$000.01 and DoDI Instruction \$000.02 by providing the acquisition proferee with discretionary best practice that should be tailored to the needs of each program the Guidebook is not a rule book or a checklist and does not require specific compliance with the business practice it describes. It is intended to inform thoughtful program planning and

facilitate effective program manage

**BROWSE ALL TOOLS** 

The Defense Acquisition Guidebook is designed to cr

Defense Acquisition Guidebook

Sort By

**IPS Roadmap** 

Recently Addee