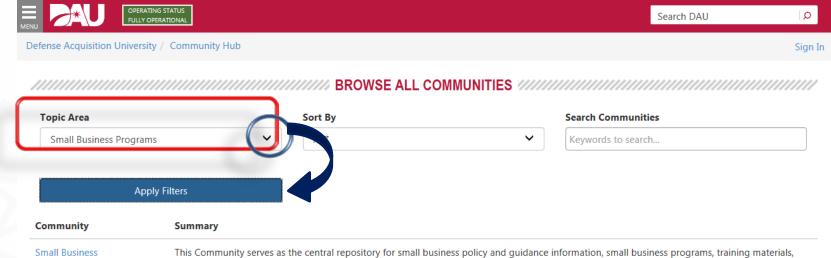

#### **DAU Community Hub**

|                                                                 | $\frown$                                                   |                                                                                                                                                                                                                                                                                                                                                                                                                                                                                                                             |                                                                                                                                                                              |                                                                                                                                                            |                                                                                                                                                                                                                                                                                                                                                                                                            |
|-----------------------------------------------------------------|------------------------------------------------------------|-----------------------------------------------------------------------------------------------------------------------------------------------------------------------------------------------------------------------------------------------------------------------------------------------------------------------------------------------------------------------------------------------------------------------------------------------------------------------------------------------------------------------------|------------------------------------------------------------------------------------------------------------------------------------------------------------------------------|------------------------------------------------------------------------------------------------------------------------------------------------------------|------------------------------------------------------------------------------------------------------------------------------------------------------------------------------------------------------------------------------------------------------------------------------------------------------------------------------------------------------------------------------------------------------------|
|                                                                 |                                                            | 15<br>ML                                                                                                                                                                                                                                                                                                                                                                                                                                                                                                                    |                                                                                                                                                                              |                                                                                                                                                            | Search DAU                                                                                                                                                                                                                                                                                                                                                                                                 |
|                                                                 | Topic Area                                                 |                                                                                                                                                                                                                                                                                                                                                                                                                                                                                                                             | Sort By                                                                                                                                                                      |                                                                                                                                                            | Search Communities                                                                                                                                                                                                                                                                                                                                                                                         |
|                                                                 | All                                                        | ~                                                                                                                                                                                                                                                                                                                                                                                                                                                                                                                           | A-Z                                                                                                                                                                          | ~                                                                                                                                                          | Keywords to search                                                                                                                                                                                                                                                                                                                                                                                         |
| AU MENU                                                         | Apply Filte                                                | rs                                                                                                                                                                                                                                                                                                                                                                                                                                                                                                                          |                                                                                                                                                                              |                                                                                                                                                            |                                                                                                                                                                                                                                                                                                                                                                                                            |
|                                                                 | Community                                                  | Summary                                                                                                                                                                                                                                                                                                                                                                                                                                                                                                                     |                                                                                                                                                                              |                                                                                                                                                            |                                                                                                                                                                                                                                                                                                                                                                                                            |
| U HOME<br>AINING                                                | ACE For Services                                           | The goals of this Community are to facilitate knowledge sharing across the acquisition community and to serve as the central clearinghous<br>service acquisition policy and guidance information, training opportunities and best practices to support both the public and private sector                                                                                                                                                                                                                                   |                                                                                                                                                                              |                                                                                                                                                            |                                                                                                                                                                                                                                                                                                                                                                                                            |
| ONT LEARNING CENTER                                             | Acquisition Law                                            | This Community serves to assist non-lawyers in the AT&L workforce by providing a certralized location for researching acquisition law issues. A<br>myrited of laws and regulations control the actions of the AT&L workforce, from the development of the acquisition requirement through<br>contract close out and final fund disourcement.                                                                                                                                                                                |                                                                                                                                                                              |                                                                                                                                                            |                                                                                                                                                                                                                                                                                                                                                                                                            |
| UNCTIONAL GATEWAYS<br>ET COLLEGE CREDIT<br>ILINE RESOURCES      | Additive Manufacturing                                     | This community serves as an interdisciplinary knowledge repository for life cycle logistics, production, quality and manufacturing (PQM), syster<br>engineering, acquisition law, and other deferse acquisition workforce members and their defense industry counterparts. This community<br>contains an extensive body of howedge on this radiuly evolving topic, including processes and procedures, organizations and consortiums,<br>and links to an extensive library of reports, papers, articles, and GAO/rG audits. |                                                                                                                                                                              |                                                                                                                                                            |                                                                                                                                                                                                                                                                                                                                                                                                            |
|                                                                 | Alternative Disputes Resolution                            | the courtroom. ADR typically includes arbitration, mediation, early neutral evaluation, and conciliation.<br>rise Systems The BES Process Directory (BPD) is a central repository of standardized processes in support of Air Force Program Executive Office for                                                                                                                                                                                                                                                            |                                                                                                                                                                              |                                                                                                                                                            |                                                                                                                                                                                                                                                                                                                                                                                                            |
| EFENSE AT&L MAG<br>BRARY                                        | Business and Enterprise Systems<br>(BES) Process Directory |                                                                                                                                                                                                                                                                                                                                                                                                                                                                                                                             |                                                                                                                                                                              |                                                                                                                                                            | Efficiency and Effectiveness" across the BES acquisition,<br>ere implementation of standards and repeatable processes                                                                                                                                                                                                                                                                                      |
| DOLS<br>IDEOS<br>INSULTING SERVICES<br>ILICY BROWSER<br>CATIONS | Compared the Shelf<br>Pro-                                 | Acquisition Workforce p<br>address those areas of t<br>weapon systems, and fo<br>information technology<br>these technologies requ                                                                                                                                                                                                                                                                                                                                                                                          | ersonnel engaged in the acquisi<br>echnology where the commercia<br>r which alternative methods of a<br>micro-electronics, some sensor<br>ires innovative solutions includin | tion of innovative, cutting-e<br>al market place is moving fa<br>cquiring these technologies<br>technologies, some radio fr<br>ng FAR-based solutions such | tice was created to disseminate information to Defense<br>dge commercial technologies. This site is intended to<br>ster than the normal acquisition fineline for complex<br>is necessary. Examples of these technologies include<br>equancy devices and some software products. Acquisition<br>ca rapid prototyping, milestone based competitions,<br>such as Other Transaction Authorities and Commercial |
| WS<br>ENTS<br>OUT DAU                                           | Contingency Contracting                                    | by a team of experts fro                                                                                                                                                                                                                                                                                                                                                                                                                                                                                                    | m all services to facilitate knowle<br>munity provides policy and guida                                                                                                      | edge sharing, linking the joi                                                                                                                              | gency contracting knowledge. The community is supported<br>nt contingency contracting community together to achieve<br>nt information, contract administration information, trainin                                                                                                                                                                                                                        |
| ∕in ä≞                                                          | Contract Cost, Price & Finance                             |                                                                                                                                                                                                                                                                                                                                                                                                                                                                                                                             | as a resource for the Contract Co<br>ccess stories, pricing tools and ot                                                                                                     |                                                                                                                                                            | nity by providing references to relevant guides and related<br>port the community.                                                                                                                                                                                                                                                                                                                         |
|                                                                 | Contracting                                                |                                                                                                                                                                                                                                                                                                                                                                                                                                                                                                                             | as a source for contracting inforr<br>force in performing their job.                                                                                                         | nation and resources. Addit                                                                                                                                | ionally, the community serves as a collaborative resource to                                                                                                                                                                                                                                                                                                                                               |
|                                                                 | Contracting Officers<br>Representative                     |                                                                                                                                                                                                                                                                                                                                                                                                                                                                                                                             |                                                                                                                                                                              |                                                                                                                                                            | central clearinghouse of knowledge and learning assets as<br>iscussion area. Additionally, the community serves as a                                                                                                                                                                                                                                                                                       |
|                                                                 |                                                            |                                                                                                                                                                                                                                                                                                                                                                                                                                                                                                                             |                                                                                                                                                                              |                                                                                                                                                            |                                                                                                                                                                                                                                                                                                                                                                                                            |

Community Hub is a listing of DAU Communities of Practice

#### **Topical Search of Communities**

Select dropdown menu for 'Topic Area' and you can pinpoint specific toplevel communities such as Small Business Programs