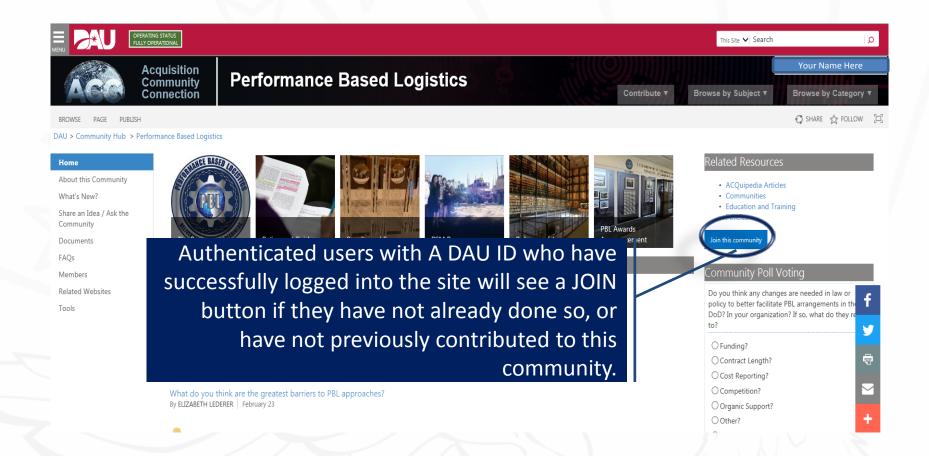

|

Community Hub is a listing of DAU Communities of Practice



#### **Topical Search of Communities**





Select dropdown menu for 'Topic Area' and you can pinpoint specific toplevel communities such as Small Business Programs



### **Apply filters - Narrow search for a specific community**





tools and related learning assets.



#### **Community Examples – Web & Mobile**





#### **Community Examples (continued)**





#### Join A Community





#### **Example of Community Topics List**





#### **Navigate via Different Methods**







#### **Navigation (continued)**







#### **Related Resources**

Related Resources links take you to pages containing relevant information for the community.



#### **Navigation (continued)**





At the top left of your screen is the most powerful navigational item: the hamburger menu. It contains all of the other navigational methods except the breadcrumb path. When you click on it, an accordion-style menu opens with links to the various navigational sections. Clicking each new section will close the other sections. When you want to close this menu, click the "X" at the top.



Please note this hamburger menu opens a default menu related to the *page you are* <u>on!</u>

You must select oth