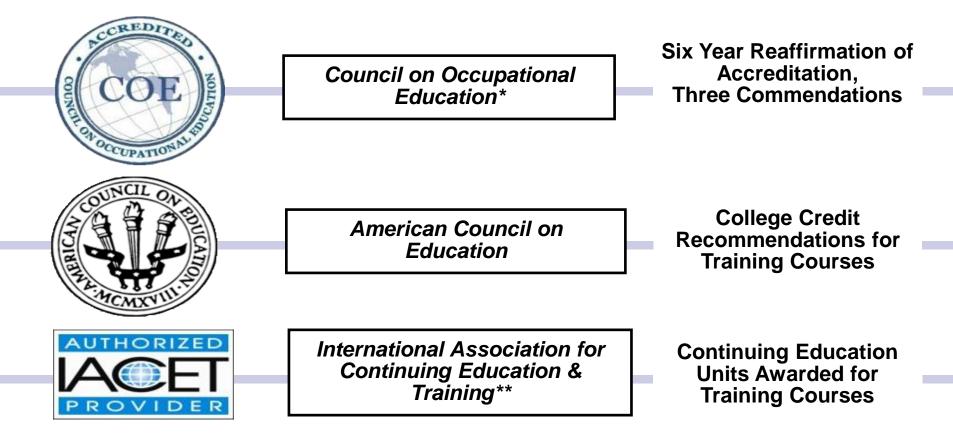

# Accreditation of DAU Learning Assets

\*Defense Acquisition University is accredited by the Commission of the Council on Occupational Education.

\*\*Defense Acquisition University has been accredited as an Authorized Provider by the International Association for Continuing Education and Training (IACET).