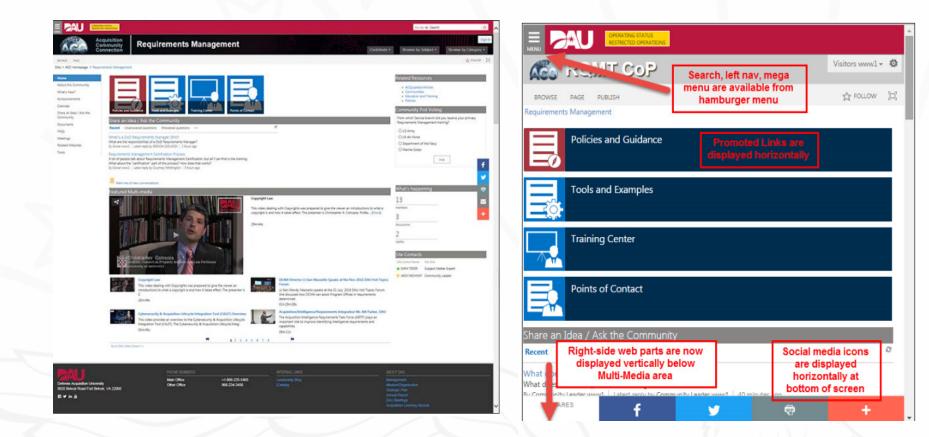

#### **Navigation (continued)**

At the top left of your screen is the most powerful navigational item: the hamburger menu. It contains all of the other navigational methods except the breadcrumb path. When you click on it, an accordion-style menu opens with links to the various navigational sections. Clicking each new section will close the other sections. When you want to close this menu, click the "X" at the top.

Please note this hamburger menu opens a default menu related to the *page you are* <u>on!</u>

You must select other options to navigate away from the communities if you desire to.