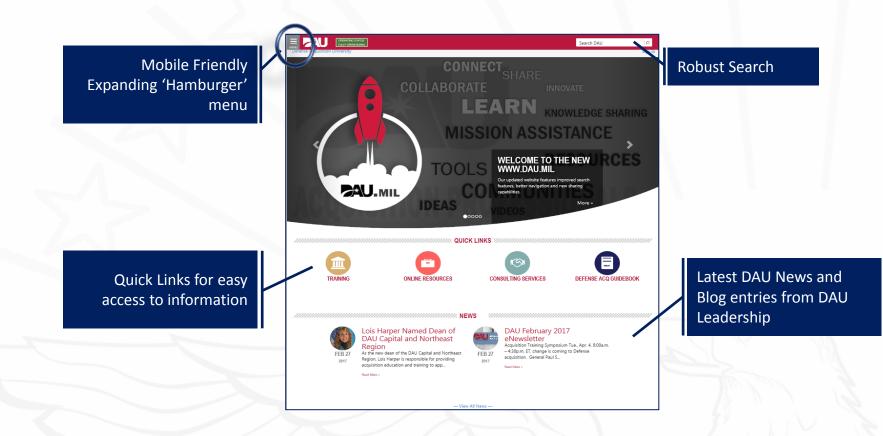

#### **The NEW DAU.mil Home Page**

# New DAU.mil User Experience

- Consistent design ("look & feel")
- Consistent user experience across the desktop and other handheld and mobile devices
- Ability to comment and provide ratings across portal, with links into social media
- Both DAU <u>and</u> DAW users will be able to contribute content