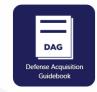

#### **Topical Search of Communities**

Select dropdown menu for 'Topic Area' and you can pinpoint specific toplevel communities such as Small Business Programs

### **Apply filters - Narrow search for a specific community**

tools and related learning assets.