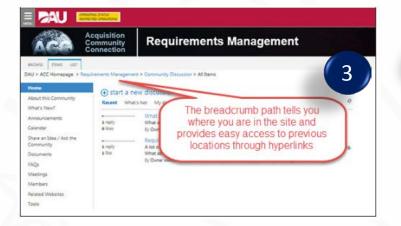

#### **Navigation (continued)**

At the top left of your screen is the most powerful navigational item: the hamburger menu. It contains all of the other navigational methods except the breadcrumb path. When you click on it, an accordion-style menu opens with links to the various navigational sections. Clicking each new section will close the other sections. When you want to close this menu, click the "X" at the top.